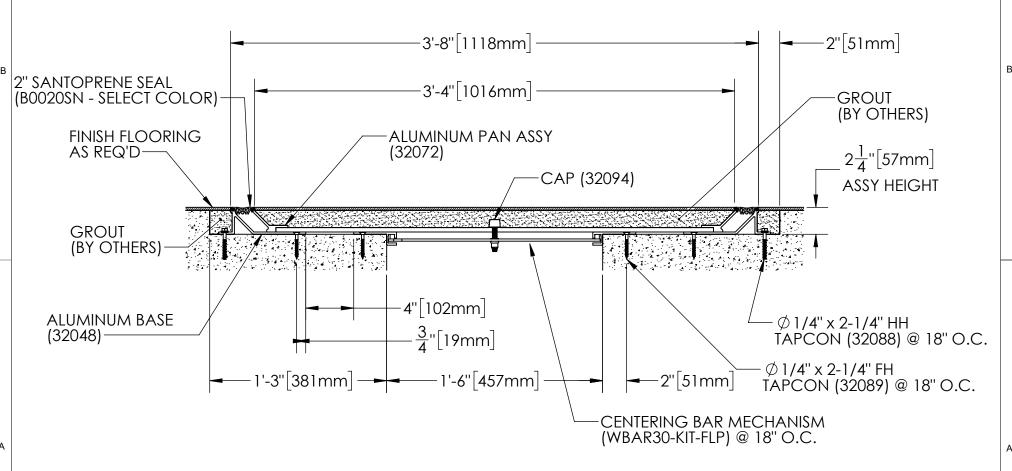

## FLOOR TO FLOOR BLOCKOUT APPLICATION

**EXPOSED FINISH: MILL** 

MOVEMENT: +/- 50% NOMINAL JOINT WIDTH

SEAL THERMAL MOVEMENT: +/- 0.50"

STOCK LENGTHS: 10'-0"

| PROJECT:                                                |      |         |      |                                                         |           |     |         |      |
|---------------------------------------------------------|------|---------|------|---------------------------------------------------------|-----------|-----|---------|------|
| ARCHITECT:                                              |      |         |      |                                                         |           |     |         |      |
| CONTRACTOR:                                             |      |         |      |                                                         |           |     |         |      |
| QTY:                                                    |      |         |      |                                                         |           |     |         |      |
| PART#:                                                  |      |         |      | EJN-FLP-1800                                            |           |     |         |      |
| <b>Anystrom</b> 9300 73rd Ave N., Minneapolis, MN 55428 |      |         |      | TITLE: SEISMIC PAN FLOORING SYSTEM BLOCKOUT APPLICATION |           |     |         |      |
| 800-547-2635<br>info@nystrom.com                        |      |         |      |                                                         |           |     |         |      |
|                                                         | NAME | DATE    | SIZE | DWG. NO                                                 | -         |     |         | REV  |
| DRAWN                                                   | JMS  | 7/25/23 | Α    |                                                         | EJN-FLP-1 | 800 |         |      |
| RELEASED                                                |      |         | WE   | IGHT:                                                   |           |     | SHEET 1 | OF 1 |